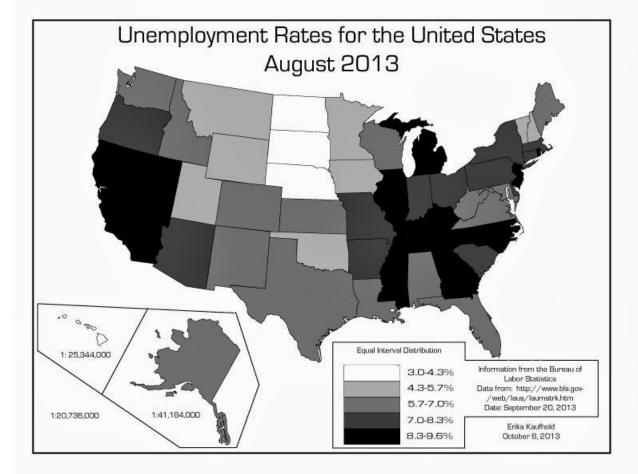

Quantitative
  - No. No. No. No!!!
- Associative & Selective
  - Yes, but it depends on the number of distractors and spatial distribution.
- How many distinctions are possible?
  - Infinite in theory, but highly limited perceptually to approx. 7 colours.

#### colour (hue) ordered or quantitative?



#### colour (value) ordered or quantitative?



# colour (value/brightness)

- Ordered
  - Yes, we can perceive an order in marks that vary in brightness/value, e.g., light to dark.
- Quantitative
  - No. We cannot estimate the quantitative difference between different colour values.
- Associative & Selective
  - Yes, but depends on number of shades (typically not more than 7)
- How many distinctions are possible?
  - Nearly infinite but perceptually limited.

#### colour (value/brightness)



http://erikalovesmaps.blogspot.co.uk/2013/10/lab-5-choroplethmaps-in-grayscale.html

#### visualization process

- Consider the types of attributes in your dataset
- Identify the most important attributes to be represented
  - Driven by the tasks and questions you want to facilitate with your visualization
- Consider their attribute type and choose accordingly

#### lecture 2 – summary

- the process of visualization what is involved?
  - Visualization pipeline
- Data and attribute types
  - Categorical & ordered (including ordinal and quantitative)
- Visual marks and variables

### (tentative) release of Practical 1

- Check the "practical" folder on StudRes
- Read the practical  $\rightarrow$  questions on Monday
- Find the visualization postcard assigned to you here (look for your stu