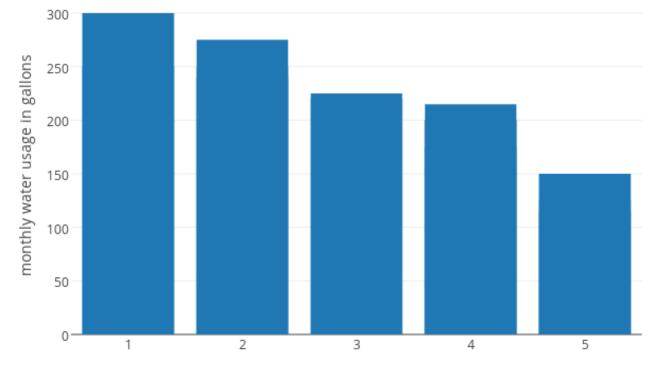

imate than differences in area





- Changes in length, area, repetition
- Order

size

- Yes, we can order marks based on their size.
- Quantitative
  - Yes, we can estimate the quantitative differences between different sizes
  - However, differences in length are easier to estimate than differences in area
  - Also, alignment matters

# 

#### size

- Selective & Associative
  - Yes, but limited: approx. 5 different sizes can be easily distinguished.
  - Also depends on the spatial distribution.
- How many distinctions are possible?
  - Many, but with limitations (see above)
  - Alignment matters
  - The way we apply size matters: areas are less easy to distinguish and estimate than length

size

#### Ecological Identity in Relation to Water Consumption in Drought Stricken California



Ecological Identity (1=no ecological identity, 5=strong ecological identity)

https://plot.ly/~renae.farris611/5/ecological-identity-in-relation-to-water-consumption-in-drought-stricken-califor/



- Area?
- Radius?
- Diameter?



#### shape

# 

- Order
  - No.
- Quantitative
  - No.
- Associative & Selective
  - Yes, but depends on the number of other shapes (distractors) and distribution.
- How many distinctions are possible?
  - Infinite possibilities, perceptually limited.

















#### shape



U.S. Job Change, Otto Neurath

#### colour

Hue
Brightness (value)
Saturation

## colour (hue)



- Ordered
  - No.
- Quantitative
  - No. No. No. No!!!
- Associative & Selective
  - Yes, but it depends on the number of distractors and spatial distribution.
- How many distinctions ar