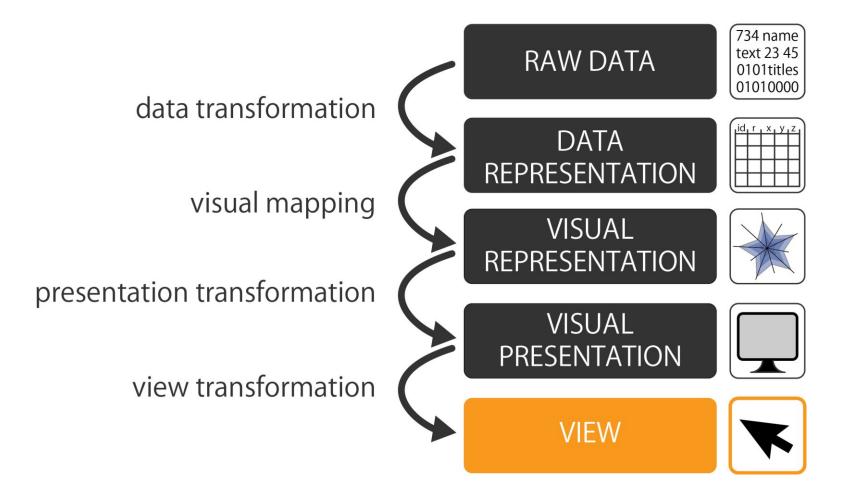

lication<br>year | Locations                                 | Text                                              |
|----------|---------------|---------------------|-------------------------------------------|---------------------------------------------------|
| I. Welsh | Trainspotting | 1993                | Tollcross,<br>Sighthill,<br>Wester Hailes | Mother superior' wis<br>Johnny swan; also<br>kent |
|          |               |                     |                                           |                                                   |





example: data representation





#### presentation transformation

- Considering display resolution
- Layout: arrangement + size
- Considering possible interactions
  - Filtering
  - Searching
  - Linking of different visualizations







#### view

- The rendered visualization visible to the user
- Can change depending on interactions
  - Selecting
  - Filtering
  - Searching
  - Zooming

— ...





#### visualization pipeline – design perspective

• Guides the visualization design process



#### visualization pipeline – user perspective

Guides the exploration process





## what can be visualized?

Data Abstraction



#### what to consider about the data?

#### Data semantics

- Real world meaning
- What does a data point actually represent?
- Data types
  - Structural or mathematical interpretation of the data
- Why important?
  - Data semantics and type will influence our choice of visual representation

| 1 | Apple | 8 | S | Banana |
|---|-------|---|---|--------|
| 2 | Basil | 7 | S | Pear   |

| ID | Name    | A