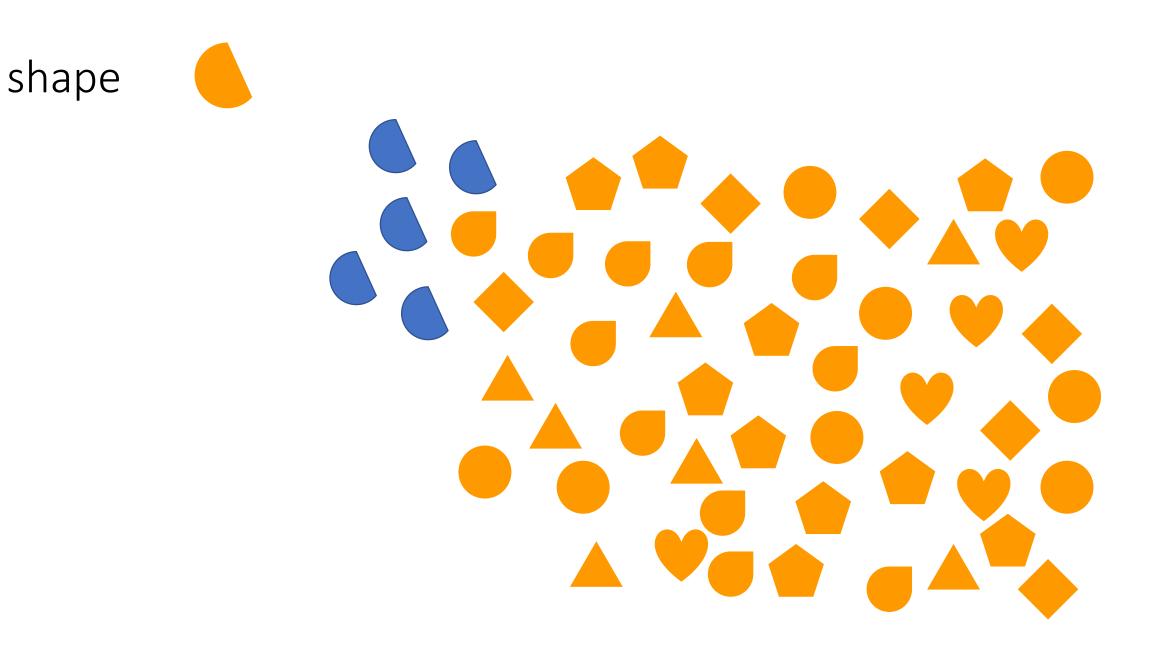

ion.
- How many distinctions are possible?
  - Many, but with limitations (see above)
  - Alignment matters
  - The way we apply size matters: areas are less easy to distinguish and estimate than length

size

#### Ecological Identity in Relation to Water Consumption in Drought Stricken California



Ecological Identity (1=no ecological identity, 5=strong ecological identity)

https://plot.ly/~renae.farris611/5/ecological-identity-in-relation-to-water-consumption-in-drought-stricken-califor/



- Area?
- Radius?
- Diameter?



#### shape

# 

- Order
  - No.
- Quantitative
  - No.
- Associative & Selective
  - Yes, but depends on the number of other shapes (distractors) and distribution.
- How many distinctions are possible?
  - Infinite possibilities, perceptually limited.

















#### shape



U.S. Job Change, Otto Neurath

#### colour

Hue
Brightness (value)
Saturation

## colour (hue)



- Ordered
  - No.
- Quantitative
  - No. No. No. No!!!
- Associative & Selective
  - Yes, but it depends on the number of distractors and spatial distribution.
- How many distinctions are possible?
  - Infinite in theory, but highly limited perceptually to approx. 7 colours.

#### colour (hue) ordered or quantitative?



#### colour (value) ordered or quantitative?



# colour (value/brightness)

- Ordered
  - Yes, we can perceive an order in marks that vary in brightness/value, e.g., light to dark.
- Quantitative
  - No. We cannot estimate the quantitative difference between different colour values.
- Associative & Selective
  - Yes, but depends on number of shades (typically