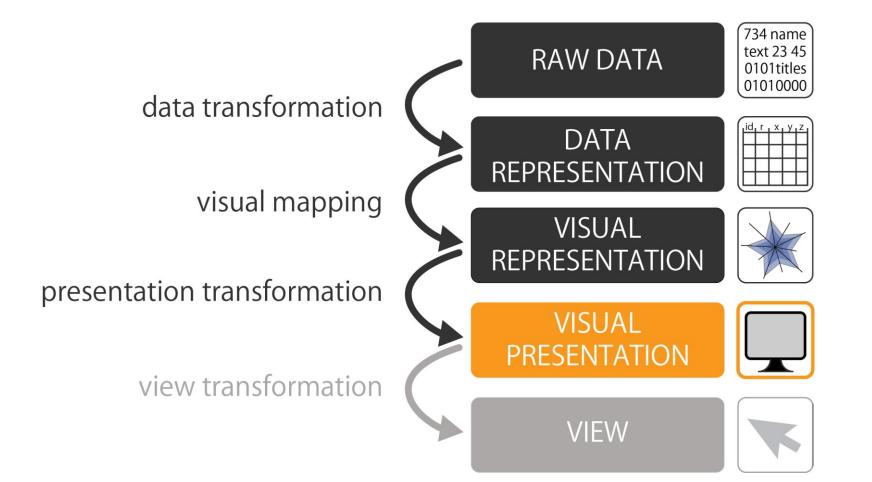

ublication<br>year | Locations                                 | Text                                              |
|----------|---------------|---------------------|-------------------------------------------|---------------------------------------------------|
| I. Welsh | Trainspotting | 1993                | Tollcross,<br>Sighthill,<br>Wester Hailes | Mother superior' wis<br>Johnny swan; also<br>kent |
|          |               |                     |                                           |                                                   |





example: data representation





#### presentation transformation

- Considering display resolution
- Layout: arrangement + size
- Considering possible interactions
  - Filtering
  - Searching
  - Linking of different visualizations







#### view

- The rendered visualization visible to the user
- Can change depending on interactions
  - Selecting
  - Filtering
  - Searching
  - Zooming

— ...





#### visualization pipeline – design perspective

• Guides the visualization design process



#### visualization pipeline – user perspective

Guides the exploration process





## what can be visualized?

Data Abstraction



#### what to consider about the data?

#### Data semantics

- Real world meaning
- What does a data point actually represent?
- Data types
  - Structural or mathematical interpretation of the data
- Why important?
  - Data semantics and type will influence our choice of visual representation

| 1 | Apple | 8 | S | Banana |
|---|-------|---|---|--------|
| 2 | Basil | 7 | S | Pear   |

| ID | Name    |