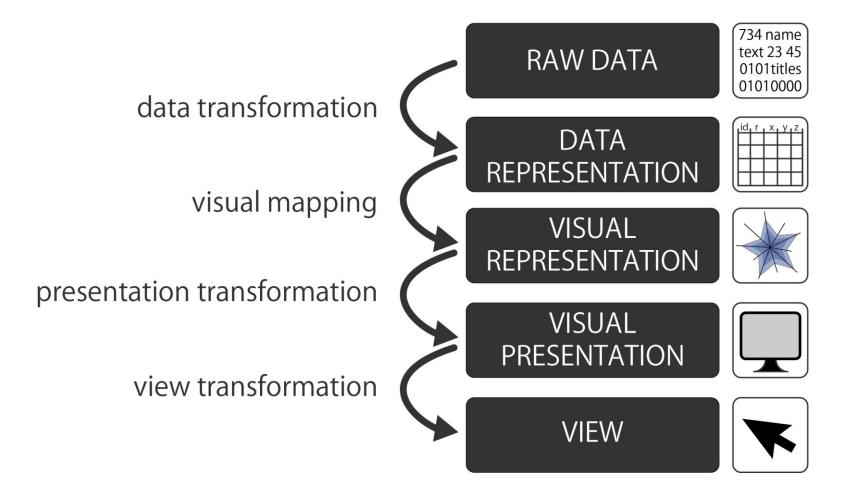

# Lecture 2 Creating Visualizations: What & How



CS5044 – Information Visualization

University of St Andrews

### where do I find lecture/exercise materials?

https://studres.cs.st-andrews.ac.uk/CS5044/

#### outline for today

- Process of creating visualizations
- What? data types
- How? visual marks and variables

#### by the end of this lecture you should know

- The step-by-step process of creating an information visualization (theory)
- How to classify data types in the context of visualization
- Why the consideration of data types is useful when creating visualizations
- How to apply visual variables to create a visualization

the visualization process





### example: raw data

|                    | 269 Philippines                           | APAC                       | Southeast As    | OFF-PA-1000 Office Suppli Paper