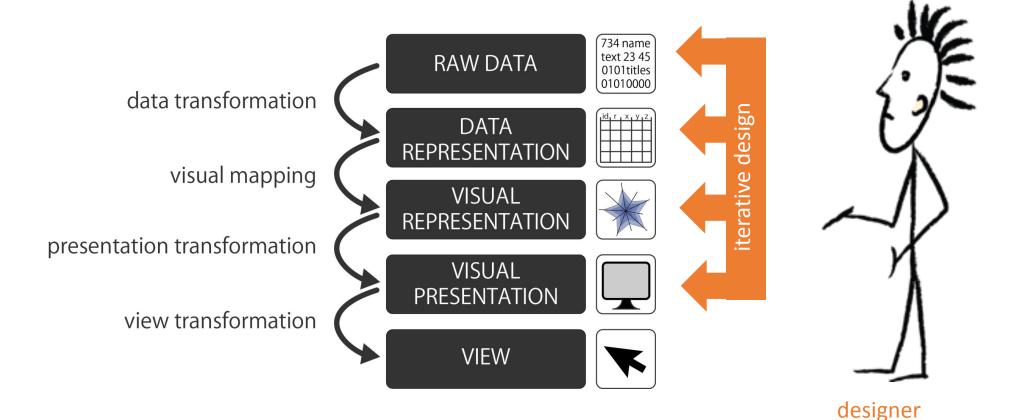

|
| I. Welsh | Trainspotting | 1993                | Tollcross,<br>Sighthill,<br>Wester Hailes | Mother superior' wis<br>Johnny swan; also<br>kent |
|          |               |                     |                                           |                                                   |





example: data representation





#### presentation transformation

- Considering display resolution
- Layout: arrangement + size
- Considering possible interactions
  - Filtering
  - Searching
  - Linking of different visualizations







#### view

- The rendered visualization visible to the user
- Can change depending on interactions
  - Selecting
  - Filtering
  - Searching
  - Zooming

— ...





#### visualization pipeline – design perspective

• Guides the visualization design process



#### visualization pipeline – user perspective

Guides the exploration process





## what can be visualized?

Data Abstraction



#### what to consider about the data?

#### Data semantics

- Real world meaning
- What does a data point actually represent?
- Data types
  - Structural or mathematical interpretation of the data
- Why important?
  - Data semantics and type will influence our choice of visual representation

| 1 | Apple | 8 | S | Banana |
|---|-------|---|---|--------|
| 2 | Basil | 7 | S | Pear   |

| ID | Name    | Age | Shirt Size | Favourite Fruit |
|----|---------|-----|------------|-----------------|
| 1  | Apple   | 8   | S          | Banana          |
| 2  | Basil   | 7   | S          | Pear            |
| 3  | Clara   | 9   | Μ          | Durian          |
| 4  | D