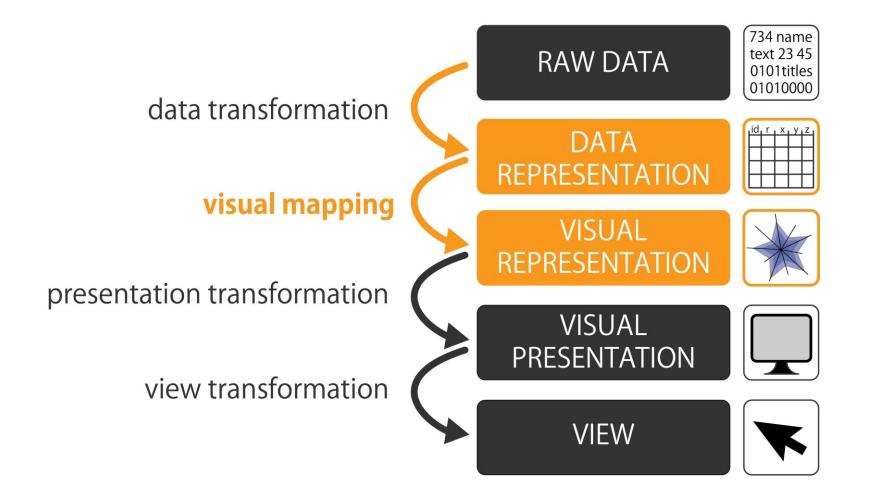

ter Hailes | Mother superior' wis<br>Johnny swan; also<br>kent |
|          |               |                     |                                           |                                                   |





example: data representation





#### presentation transformation

- Considering display resolution
- Layout: arrangement + size
- Considering possible interactions
  - Filtering
  - Searching
  - Linking of different visualizations







#### view

- The rendered visualization visible to the user
- Can change depending on interactions
  - Selecting
  - Filtering
  - Searching
  - Zooming

— ...





#### visualization pipeline – design perspective

• Guides the visualization design process



#### visualization pipeline – user perspective

Guides the exploration process





## what can be visualized?

Data Abstraction



#### what to consider about the data?

#### Data semantics

- Real world meaning
- What does a data point actually represent?
- Data types
  - Structural or mathematical interpretation of the data
- Why important?
  - Data semantics and type will influence our choice of visual representation

| 1 | Apple | 8 | S | Banana |
|---|-------|---|---|--------|
| 2 | Basil | 7 | S | Pear   |

| ID | Name    | Age | Shirt Size | Favourite Fruit |
|----|---------|-----|------------|-----------------|
| 1  | Apple   | 8   | S          | Banana          |
| 2  | Basil   | 7   | S          | Pear            |
| 3  | Clara   | 9   | Μ          | Durian          |
| 4  | Desmond | 13  | L          | Elderberry      |
| 5  | Fanny   | 10  | S          | Ly