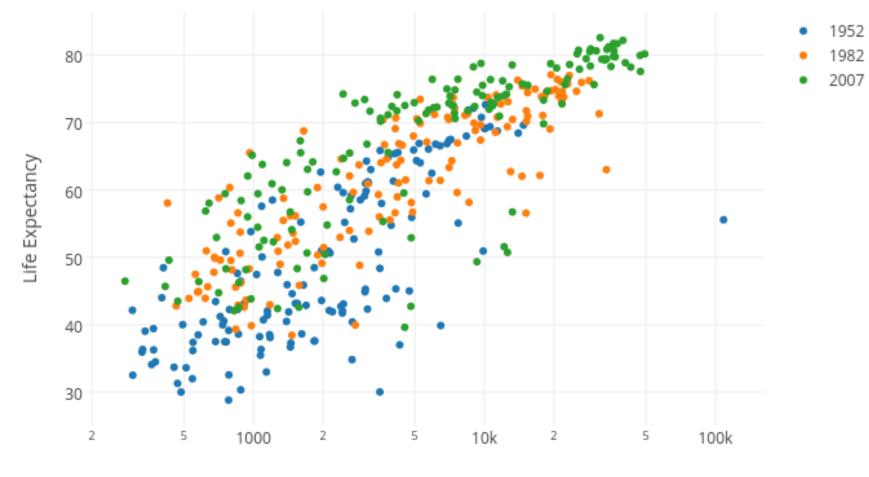

# Lecture 2 Creating Visualizations: What & How

CS5044 – Information Visualization

University of St Andrews