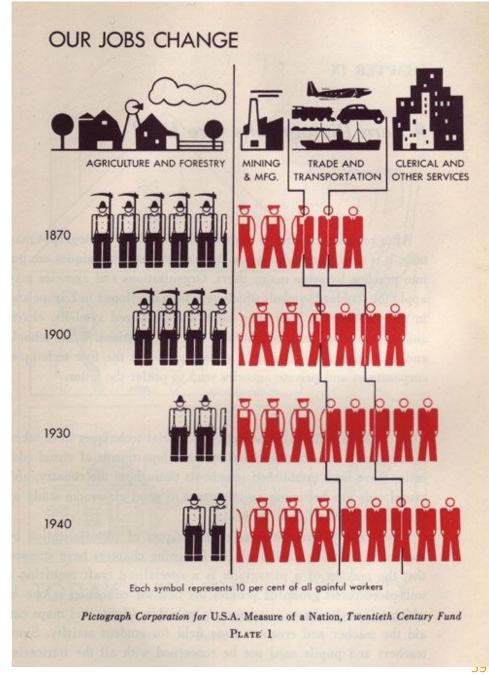

y distinctions are possible?
  - Many, but with limitations (see above)
  - Alignment matters
  - The way we apply size matters: areas are less easy to distinguish and estimate than length

size

#### Ecological Identity in Relation to Water Consumption in Drought Stricken California



Ecological Identity (1=no ecological identity, 5=strong ecological identity)

https://plot.ly/~renae.farris611/5/ecological-identity-in-relation-to-water-consumption-in-drought-stricken-califor/



- Area?
- Radius?
- Diameter?



#### shape

# 

- Order
  - No.
- Quantitative
  - No.
- Associative & Selective
  - Yes, but depends on the number of other shapes (distractors) and distribution.
- How many distinctions are possible?
  - Infinite possibilities, perceptually limited.

















#### shape



U.S. Job Change, Otto Neurath

#### colour

Hue
Brightness (value)
Saturation

## colour (hue)



- Ordered
  - No.
- Quantitative
  - No. No. No. No!!!
- Associative & Selective
  - Yes, but it depends on the number of distractors and spatial distribution.
- How many distinctions are possible?
  - Infinite in theory, but highly limited perceptually to approx. 7 colours.

#### colour (hue) ordered or quantitative?



#### colour (value) ordered or quantitative?



# colour (value/brightness)

- Ordered
  - Yes, we can perceive an order in marks that vary in brightness/value, e.g., light to dark.
- Quantitative
  - No. We cannot estimate the quantitative difference between different colour values.
- Associative & Selective
  - Yes, but depends on number of shades (typically not more than