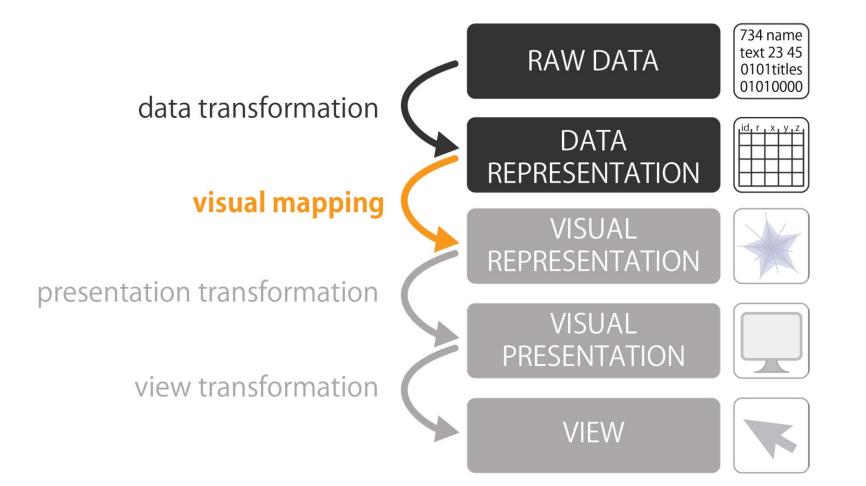

tured, tidy, machine readable form, ready to be visualized
- Examples of data representations
  - Relational tables with metadata
  - Adjacency matrix (e.g., for graph structures)
  - Vector space model

— ...

| Author   | Title         | Publication<br>year | Locations                                 | Text                                              |
|----------|---------------|---------------------|-------------------------------------------|---------------------------------------------------|
| I. Welsh | Trainspotting | 1993                | Tollcross,<br>Sighthill,<br>Wester Hailes | Mother superior' wis<br>Johnny swan; also<br>kent |
|          |               |                     |                                           |                                                   |





example: data representation





#### presentation transformation

- Considering display resolution
- Layout: arrangement + size
- Considering possible interactions
  - Filtering
  - Searching
  - Linking of different visualizations







#### view

- The rendered visualization visible to the user
- Can change depending on interactions
  - Selecting
  - Filtering
  - Searching
  - Zooming

— ...





#### visualization pipeline – design perspective

• Guides the visualization design process



#### visualization pipeline – user perspective

Guides the exploration process





## what can be visualized?

Data Abstraction



#### what to consider about the data?

#### Data semantics

- Real world meaning
- What does a data point actually represent?
- Data types
  - Structural or mathem