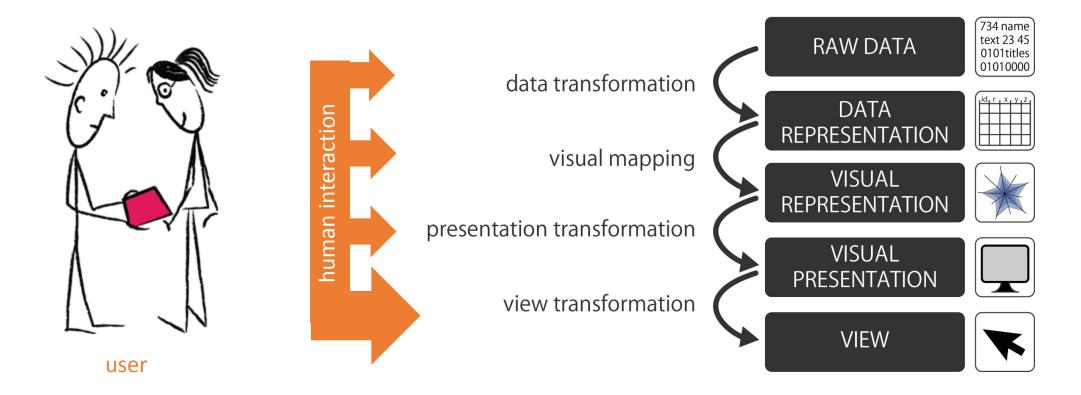

ester Hailes | Mother superior' wis<br>Johnny swan; also<br>kent |
|          |               |                     |                                           |                                                   |





example: data representation





#### presentation transformation

- Considering display resolution
- Layout: arrangement + size
- Considering possible interactions
  - Filtering
  - Searching
  - Linking of different visualizations







#### view

- The rendered visualization visible to the user
- Can change depending on interactions
  - Selecting
  - Filtering
  - Searching
  - Zooming

— ...





#### visualization pipeline – design perspective

• Guides the visualization design process



#### visualization pipeline – user perspective

Guides the exploration process





## what can be visualized?

Data Abstraction



#### what to consider about the data?

#### Data semantics

- Real world meaning
- What does a data point actually represent?
- Data types
  - Structural or mathematical interpretation of the data
- Why important?
  - Data semantics and type will influence our choice of visual representation

| 1 | Apple | 8 | S | Banana |
|---|-------|---|---|--------|
| 2 | Basil | 7 | S | Pear   |

| ID | Name    | Age | Shirt Size | Favourite Fruit |
|----|---------|-----|------------|-----------------|
| 1  | Apple   | 8   | S          | Banana          |
| 2  | Basil   | 7   | S          | Pear            |
| 3  | Clara   | 9   | Μ          | Durian          |
| 4  | Desmond | 13  | L          | Elderberry      |
| 5  | Fanny   | 10  | S          |