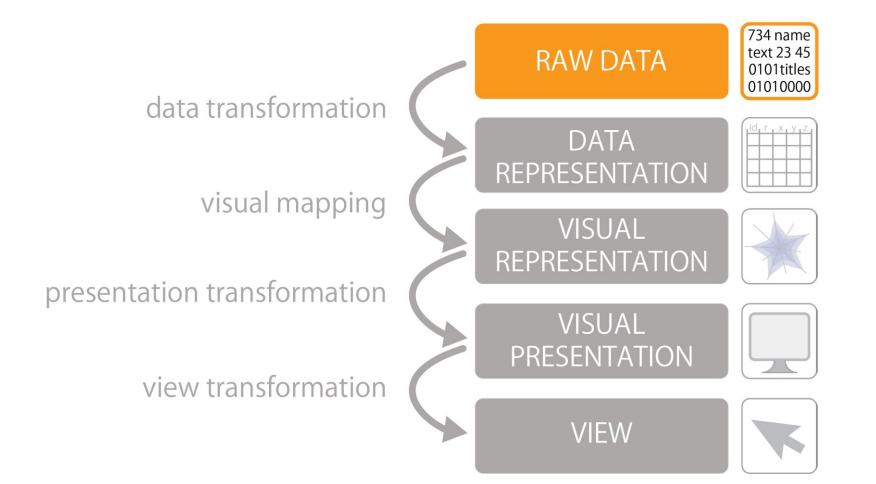

# Lecture 2 Creating Visualizations: What & How



CS5044 – Information Visualization

University of St Andrews

### where do I find lecture/exercise materials?

https://studres.cs.st-andrews.ac.uk/CS5044/

#### outline for today

- Process of creating visualizations
- What? data types
- How? visual marks and variables

#### by the end of this lecture you should know

- The step-by-step process of creating an information visualization (theory)
- How to classify data types in the context of visualization
- Why the consideration of data types is useful when creating visualizations
- How to apply visual variables to create a visualization

the visualization process





### example: raw data

|                    | 269 Philippines                           | APAC                       | Southeast As    | OFF-PA-1000 Office Suppli Paper