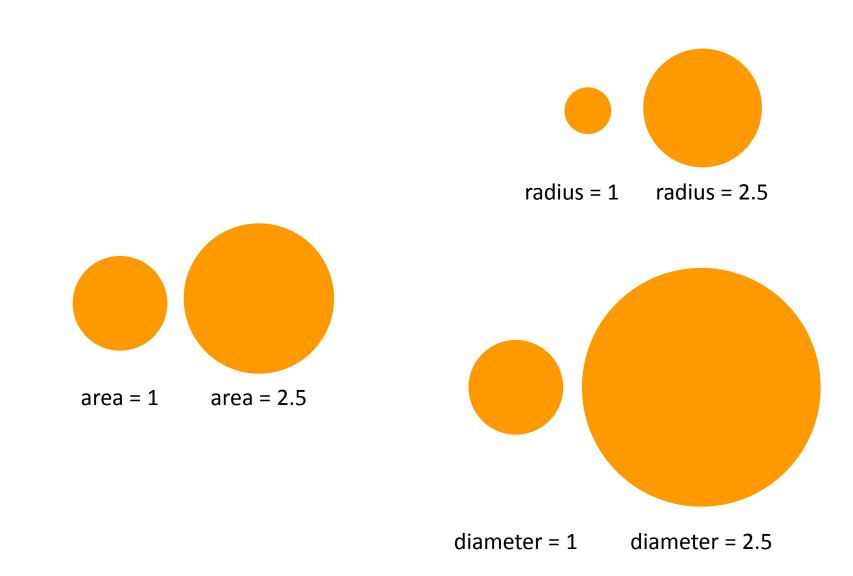

- However, differences in length are easier to estimate than differences in area
  - Also, alignment matters

# 

#### size

- Selective & Associative
  - Yes, but limited: approx. 5 different sizes can be easily distinguished.
  - Also depends on the spatial distribution.
- How many distinctions are possible?
  - Many, but with limitations (see above)
  - Alignment matters
  - The way we apply size matters: areas are less easy to distinguish and estimate than length

size

#### Ecological Identity in Relation to Water Consumption in Drought Stricken California



Ecological Identity (1=no ecological identity, 5=strong ecological identity)

https://plot.ly/~renae.farris611/5/ecological-identity-in-relation-to-water-consumption-in-drought-stricken-califor/



- Area?
- Radius?
- Diameter?



#### shape

# 

- Order
  - No.
- Quantitative
  - No.
- Associative & Selective
  - Yes, but depends on the number of other shapes (distractors) and distribution.
- How many distinctions are possible?
  - Infinite possibilities, perceptually limited.

















#### shape



U.S. Job Change, Otto Neurath

#### colour

Hue
Brightness (value)
Saturation

## colour (hue)



- Ordered
  - No.
- Quantitative
  - No. No. No. No!!!
- Associative & Selective
  - Yes, but it depends on the number of distractors and spatial distribution.
- How many distinctions are possible?
  - Infinite in theory, but highly limited perceptually to approx. 7 colours.

#### colour (hue) ordered or quantitative?



#### colour (value) ordered or quantitative?



# colour (value/brightness)

- Ordered
  - Yes