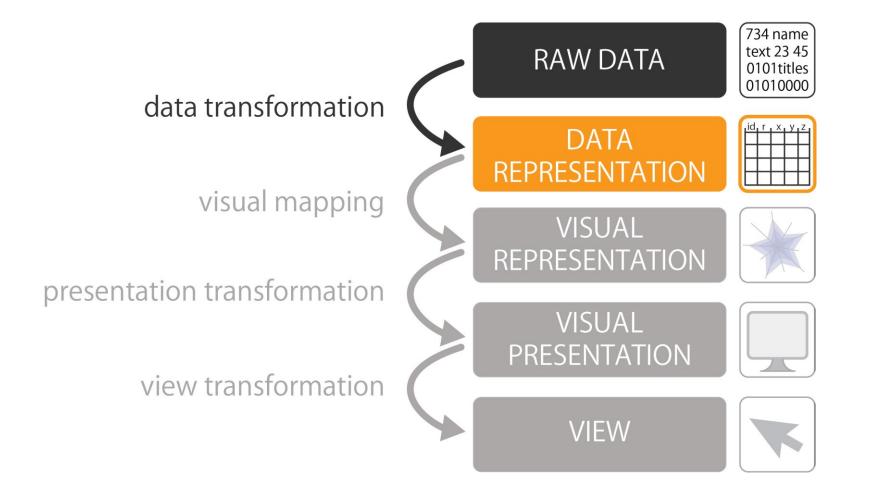

in Tollcross and covered the Sighthill and Wester Hailes schemes. ah preferred tae score fi swanney, or his sidekick raymie, rather than seeker n the muirhoose-leith mob, if ah could.

#### In the Maleh 1002



| Author   | Title         | Publication<br>year | Locations                                 | Text                                              |
|----------|---------------|---------------------|-------------------------------------------|---------------------------------------------------|
| I. Welsh | Trainspotting | 1993                | Tollcross,<br>Sighthill,<br>Wester Hailes | Mother superior' wis<br>Johnny swan; also<br>kent |
|          |               |                     |                                           |                                                   |



## data representation

analytical abstraction

- Data in a structured, tidy, machine readable form, ready to be visualized
- Examples of data representations
  - Relational tables with metadata
  - Adjacency matrix (e.g., for graph structures)
  - Vector space model

— ...

| Author   | Title         | Publication<br>year | Locations                                 | Text                                              |
|----------|---------------|---------------------|-------------------------------------------|---------------------------------------------------|
| I. Welsh | Trainspotting | 1993                | Tollcross,<br>Sighthill,<br>Wester Hailes | Mother superior' wis<br>Johnny swan; also<br>kent |
|          |               |                     |