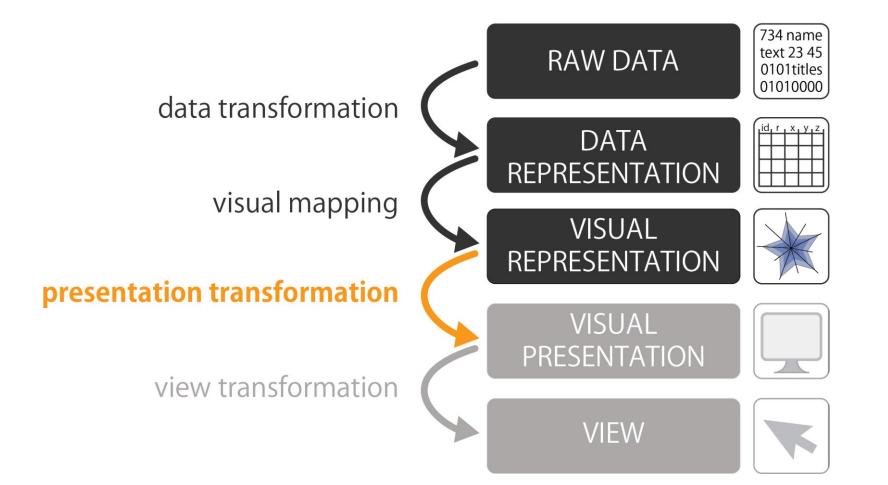

ready to be visualized
- Examples of data representations
  - Relational tables with metadata
  - Adjacency matrix (e.g., for graph structures)
  - Vector space model

— ...

| Author   | Title         | Publication<br>year | Locations                                 | Text                                              |
|----------|---------------|---------------------|-------------------------------------------|---------------------------------------------------|
| I. Welsh | Trainspotting | 1993                | Tollcross,<br>Sighthill,<br>Wester Hailes | Mother superior' wis<br>Johnny swan; also<br>kent |
|          |               |                     |                                           |                                                   |





example: data representation





#### presentation transformation

- Considering display resolution
- Layout: arrangement + size
- Considering possible interactions
  - Filtering
  - Searching
  - Linking of different visualizations







#### view

- The rendered visualization visible to the user
- Can change depending on interactions
  - Selecting
  - Filtering
  - Searching
  - Zooming

— ...





#### visualization pipeline – design perspective

• Guides the visualization design process



#### visualization pipeline – user perspective

Guides the exploration process





## what can be visualized?

Data Abstraction



#### what to consider about the data?

#### Data semantics

- Real world meaning
- What does a data point actually represent?
- Data types
  - Structural or mathematical interpretation of the data
-