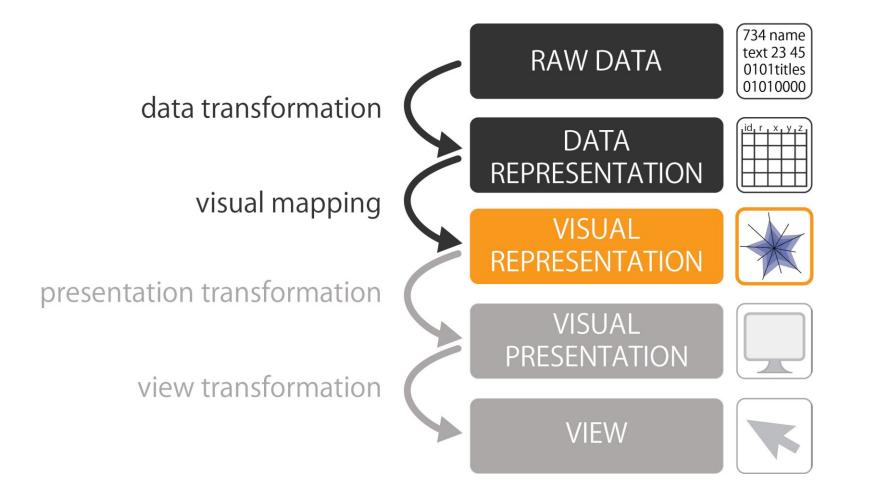

red, tidy, machine readable form, ready to be visualized
- Examples of data representations
  - Relational tables with metadata
  - Adjacency matrix (e.g., for graph structures)
  - Vector space model

— ...

| Author   | Title         | Publication<br>year | Locations                                 | Text                                              |
|----------|---------------|---------------------|-------------------------------------------|---------------------------------------------------|
| I. Welsh | Trainspotting | 1993                | Tollcross,<br>Sighthill,<br>Wester Hailes | Mother superior' wis<br>Johnny swan; also<br>kent |
|          |               |                     |                                           |                                                   |





example: data representation





#### presentation transformation

- Considering display resolution
- Layout: arrangement + size
- Considering possible interactions
  - Filtering
  - Searching
  - Linking of different visualizations







#### view

- The rendered visualization visible to the user
- Can change depending on interactions
  - Selecting
  - Filtering
  - Searching
  - Zooming

— ...





#### visualization pipeline – design perspective

• Guides the visualization design process



#### visualization pipeline – user perspective

Guides the exploration process





## what can be visualized?

Data Abstraction



#### what to consider about the data?

#### Data semantics

- Real world meaning
- What does a data point actually represent?
- Data types
  - Structural or mathemat