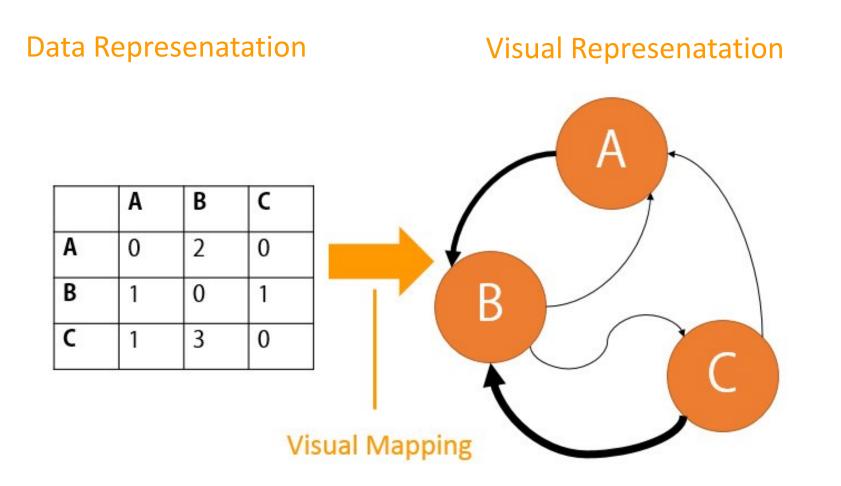

, ready to be visualized
- Examples of data representations
  - Relational tables with metadata
  - Adjacency matrix (e.g., for graph structures)
  - Vector space model

— ...

| Author   | Title         | Publication<br>year | Locations                                 | Text                                              |
|----------|---------------|---------------------|-------------------------------------------|---------------------------------------------------|
| I. Welsh | Trainspotting | 1993                | Tollcross,<br>Sighthill,<br>Wester Hailes | Mother superior' wis<br>Johnny swan; also<br>kent |
|          |               |                     |                                           |                                                   |





example: data representation





#### presentation transformation

- Considering display resolution
- Layout: arrangement + size
- Considering possible interactions
  - Filtering
  - Searching
  - Linking of different visualizations







#### view

- The rendered visualization visible to the user
- Can change depending on interactions
  - Selecting
  - Filtering
  - Searching
  - Zooming

— ...





#### visualization pipeline – design perspective

• Guides the visualization design process



#### visualization pipeline – user perspective

Guides the exploration process





## what can be visualized?

Data Abstraction



#### what to consider about the data?

#### Data semantics

- Real world meaning
- What does a data point actually represent?
- Data types
  - Structural or mathematical interpretation of the data