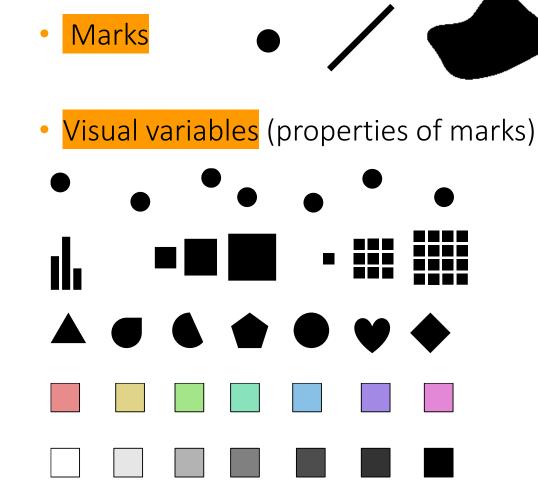

#### outline for today

- Process of creating visualizations
- What? data types
- How? visual marks and variables

#### by the end of this lecture you should know

- The step-by-step process of creating an information visualization (theory)
- How to classify data types in the context of visualization
- Why the consideration of data types is useful when creating visualizations
- How to apply visual variables to create a visualization