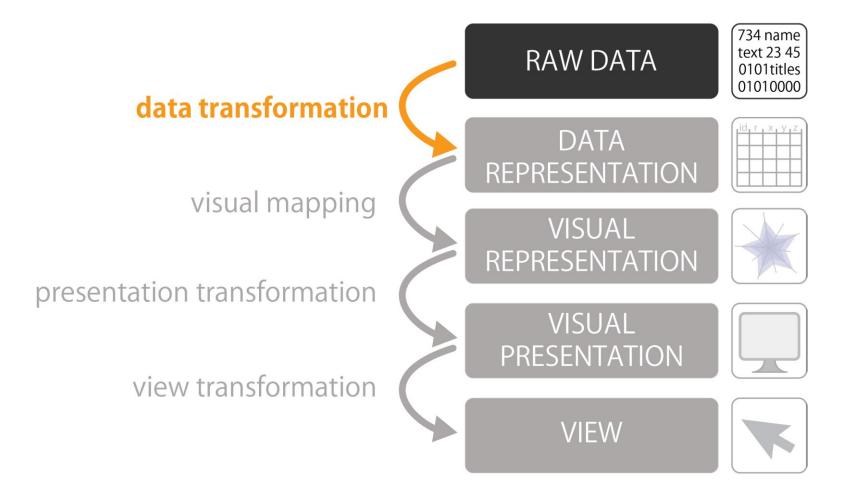

|                               |               |                       |             |                             |                                         |



#### example: data transformation



'Mother superior' wis Johnny swan; also kent as the white swan, a dealer whae wis based in Tollcross and covered the Sighthill and Wester Hailes schemes. ah preferred tae score fi swanney, or his sidekick raymie, rather than seeker n the muirhoose-leith mob, if ah could.

#### In the Maleh 1002



| Author   | Title         | Publication<br>year | Locations                                 | Text                                              |
|----------|---------------|---------------------|-------------------------------------------|---------------------------------------------------|
| I. Welsh | Trainspotting | 1993                | Tollcross,<br>Sighthill,<br>Wester Hailes | Mother superior' wis<br>Johnny swan; also<br>kent |
|          |