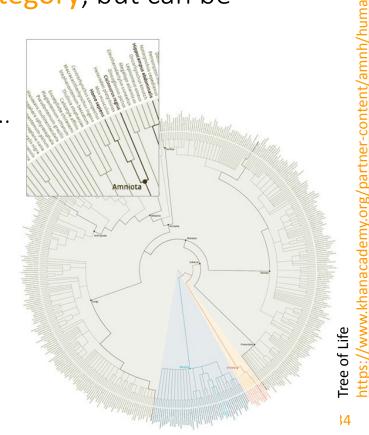

ernal ordering can be imposed (e.g., by alphabet)
- Operations
  - Is the same as (=)
  - Is not the same as  $(\neq)$
- Examples

- ...

- Movie genre
- City names
- Student names
- Types of pets



https://dribbble.com/shots/1056368-Movie-Genre-Icons

#### hierarchies: relationships between categorical attributes categorical data

- Multiple categories that are associated in a "parent-to-child" relationship
- Each item is associated with exactly one higher-level category, but can be associated with several lower-level categories
- Examples
  - Family relationships: father, mother, daughter, aunt, grandma...
  - Company structures
  - Keyword hierarchies
    - Technology
    - Transportation & Travel
    - Sea Transport & Travel
    - Submarines
  - Time: hour, day, week, month, year...



## ordinal attributes

ordered attributes

- Discrete values in a single category
- Have an implicit, well-defined ordering
- Ranking is possible BUT mathematical operations do not make sense
- Examples
  - Movie rankings
  - Customer satisfaction rankings



## quantitative data

ordered attributes

- Measurements of magnitude
- Math operations make sense
- Typical relations: ranking, ratio, correlation
- Examples
  - Height
  - Temperature
  - Stock prices
  - ...

#### interval: common groupings of ordered attributes ordered attributes

- Series of numerical ranges
- Subdivide a range of quantitative values into smaller ranges
- Sequential with implicit ordering
- Examples



- Age categories [18-25], [26-35], [36-50], [>50]
- Order sizes [>=0 and < 1000], [>=1000 and < 2000], [>=2000